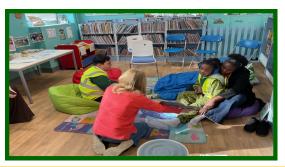

### Ealing Central Library & Northfields Community Library

This week Goldfinch Class & Robin Class visited Northfields Library and Ealing Central Library in Celebration for

World Book Day.

EPS would to send a special thank you to Northfields community & Ealing Central Library for accommodating our students in celebration for World Book Day.

### Ealing Central Library & Northfields Community Library

This week Goldfinch Class & Robin Class visited Northfields Library ND Ealing Central Library in Celebration for World Book Week.

EPS would to send a special thank you to Northfields community & Ealing Central Library for accommodating our students in celebration for World Book Day.