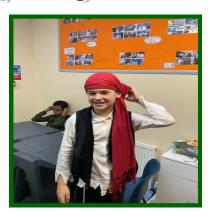

On Thursday we had book themed parties in the classes and on Friday - it was Dress Up Day. The costumes were wonderful this year and I want to thank all the parents who sent their children in as characters from favourite books. There are Book Week quizzes in the newsletter and we will be awarding prizes for all the completed quizzes that we get back.

### World Book Dress-up day