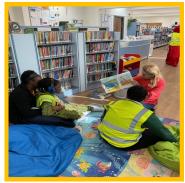

### Ealing Central Library & Northfields Community Library

This week Goldfinch Class & Robin Class visited Northfields Library and Ealing Central Library in Celebration for

World Book Day.

EPS would to send a special thank you to Northfields community & Ealing Central Library for accommodating our students in celebration for World Book Day.

### Ealing Central Library & Northfields Community Library

This week Goldfinch Class & Robin Class visited Northfields Library ND Ealing Central Library in Celebration for World Book Week.

EPS would to send a special thank you to Northfields community & Ealing Central Library for accommodating our students in celebration for World Book Day.