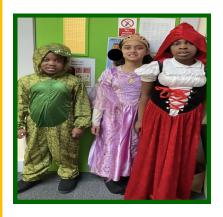

On Thursday we had book themed parties in the classes and on Friday - it was Dress Up Day. The costumes were wonderful this year and I want to thank all the parents who sent their children in as characters from favourite books. There are Book Week quizzes in the newsletter and we will be awarding prizes for all the completed quizzes that we get back.

### World Book Dress-up day