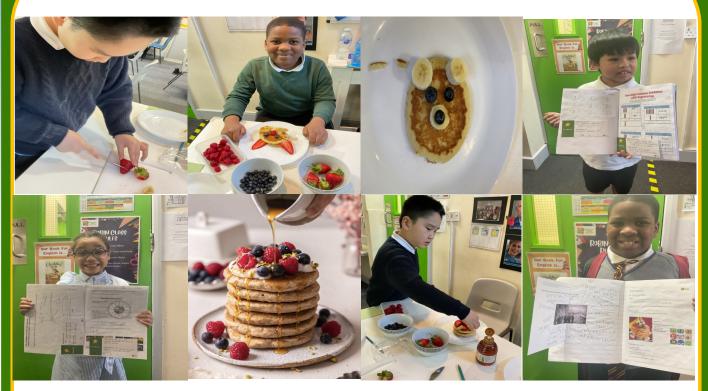

For Food Tech, we celebrated Pancake Day, where each child had the choice to choose from nine different novelty styles—some stacked their pancakes high with strawberries and bananas, while others drizzled honey or syrup. The class also practised safe food preparation and hygiene, showing great care while chopping fruit.