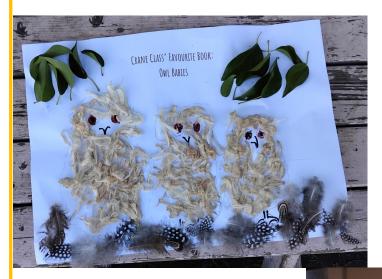

## Class News Crane Class

It's been such a fun week for the Cranes!

It was World Book Day on Thursday and so we have been celebrating books for the whole week.

On Monday we made a 3D collage poster of our favourite book: Owl Babies. We used cotton wool soaked in tea for the baby owls' fur, and stuck on leaves and feathers to make their nest and the tree that they live in.