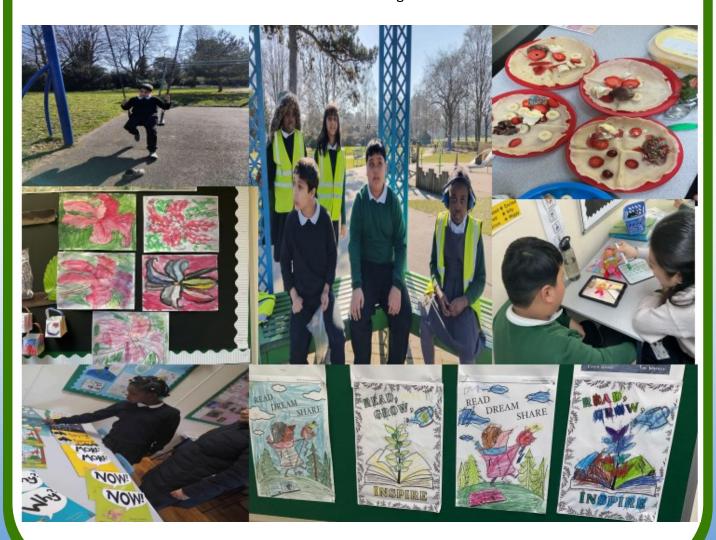

Spring is almost here and all our classes will be heading out to the park to do forest activities and into our new horticulture space to plant flowers, fruit and vegetables. The classes are also working hard on our Eco projects and we hope that we will receive an Eco award this year.

### Well done, Robin Class, for another fantastic week!

In Art, we explored painting flower leaves using watercolour in the style of Georgia O'Keeffe, learning to blend bold pinks into lighter tones. The class showed great focus and control, mastering delicate brush techniques.

For Food Tech, we celebrated Pancake Day, where each child had the choice to choose from nine different novelty styles—some stacked their pancakes high with strawberries and bananas, while others drizzled honey or syrup. The class also practised safe food preparation and hygiene, showing great care while chopping fruit.

## **Book Week Class Posters**