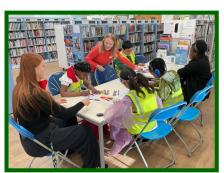

### Ealing Central Library & Northfields Community Library

This week Goldfinch Class & Robin Class visited Northfields Library and Ealing Central Library in Celebration for

World Book Day.

EPS would to send a special thank you to Northfields community & Ealing Central Library for accommodating our students in celebration for World Book Day.

### Ealing Central Library & Northfields Community Library

This week Goldfinch Class & Robin Class visited Northfields Library ND Ealing Central Library in Celebration for World Book Week.

EPS would to send a special thank you to Northfields community & Ealing Central Library for accommodating our students in celebration for World Book Day.