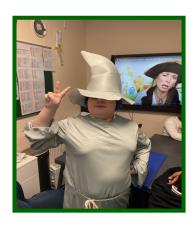

On Thursday we had book themed parties in the classes and on Friday - it was Dress Up Day. The costumes were wonderful this year and I want to thank all the parents who sent their children in as characters from favourite books. There are Book Week quizzes in the newsletter and we will be awarding prizes for all the completed quizzes that we get back.

### World Book Dress-up day