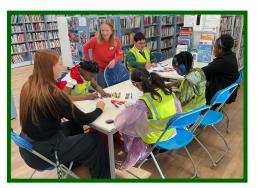

### Ealing Central Library & Northfields Community Library

This week Goldfinch Class & Robin Class visited Northfields Library and Ealing Central Library in Celebration for

World Book Day.

EPS would to send a special thank you to Northfields community & Ealing Central Library for accommodating our students in celebration for World Book Day.

### Ealing Central Library & Northfields Community Library

This week Goldfinch Class & Robin Class visited Northfields Library ND Ealing Central Library in Celebration for World Book Week.

EPS would to send a special thank you to Northfields community & Ealing Central Library for accommodating our students in celebration for World Book Day.