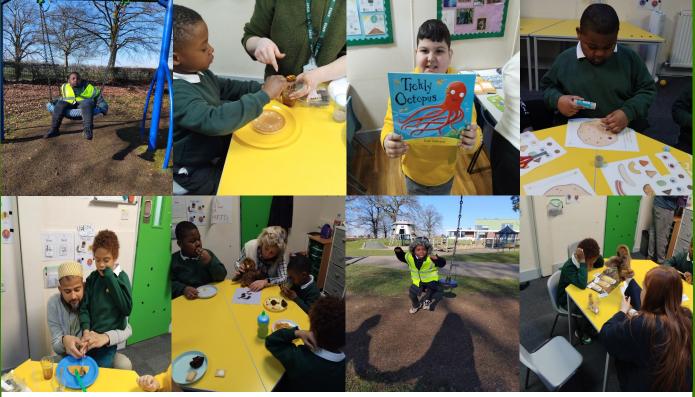

## Class News Crane Class

It's been such a fun week for the Cranes!

It was World Book Day on Thursday and so we have been celebrating books for the whole week.

On Monday we made a 3D collage poster of our favourite book: Owl Babies. We used cotton wool soaked in tea for the baby owls' fur, and stuck on leaves and feathers to make their nest and the tree that they live in.

On Thursday we had a special Owl tea party in class, with cake and biscuits and some of our favourite snacks and we were joined by Mother Owl who we gave Play-Doh worms and mice to eat, which we had made during OT.

Finally, and keeping on the subject of owls, we have been learning about them in science. Owls go out at night and they have big eyes to help them see in the dark.

### Well done, Robin Class, for another fantastic week!

In Art, we explored painting flower leaves using watercolour in the style of Georgia O'Keeffe, learning to blend bold pinks into lighter tones. The class showed great focus and control, mastering delicate brush techniques.

For Food Tech, we celebrated Pancake Day, where each child had the choice to choose from nine different novelty styles—some stacked their pancakes high with strawberries and bananas, while others drizzled honey or syrup. The class also practised safe food preparation and hygiene, showing great care while chopping fruit.

This week's highlight was World Book Day, where we welcomed author Marcia Rowe to discuss her co-written book. Robin Class engaged in a lively discussion and had fun using a parachute activity to bring energy and laughter to the lesson.